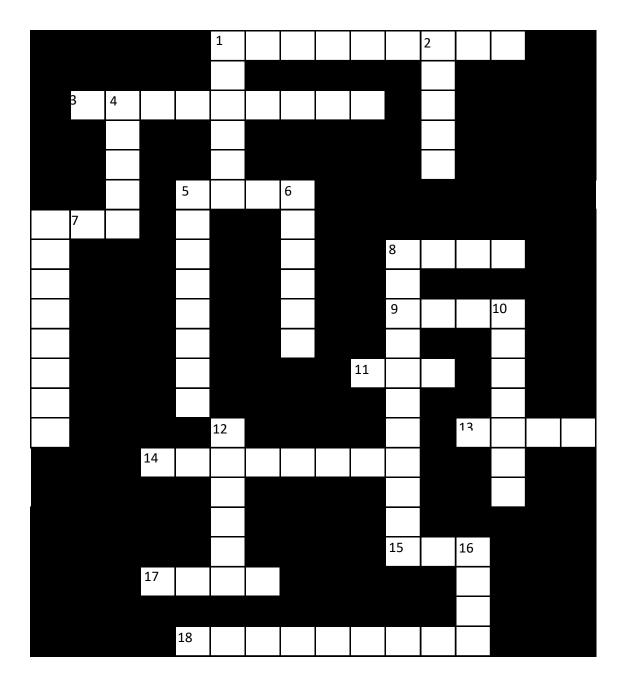

## Candle Tea Crossword Puzzle

## ACROSS:

- 1. The day Jesus was born
- 3. Church service candles are used in
- 5. Their product is used in candles
- 7. Cande Tea hosted by women, but \_\_\_\_ also volunteer
- 8. Room with organ
- 9. Plays outside during Candle Tea
- 11. Main ingredient in candles
- 13. In sky over manger where Jesus was born
- 14. Historic district in which Candle Tea is held
- 15. Candle \_\_\_\_
- 17. Representative scenes
- 18. Sweet treat served at Candle Tea

## DOWN:

- 1. Beverage served at Candle Tea
- 2. We wish you a \_\_\_\_\_ Christmas!
- 4. Sing carols with this instrument
- 5. Big white house at corner of Bank and Main Streets
- 6. Held in \_\_\_\_\_ Brothers' House
- 7. Candle Tea is hosted by Home \_\_\_\_\_ Church
- 8. Where the Putz scenes are in Single Brothers' House
- 10. What Candle Tea does with the proceeds
- 12. The season beginning the 4th Sunday before Chirstmas
- 16. First room with speaker at Candle Tea